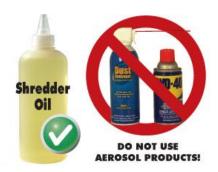

#### **Maintenance**

In order to keep a shredder in optimal working condition it is necessary to carry out regular maintenance. The Aurora AS420C should be regularly oiled using a suitable shredder oil in order to keep the blades lubricated and clean. We recommend oiling your shredder at least once a month to maintain your shredder and prolong its working life.