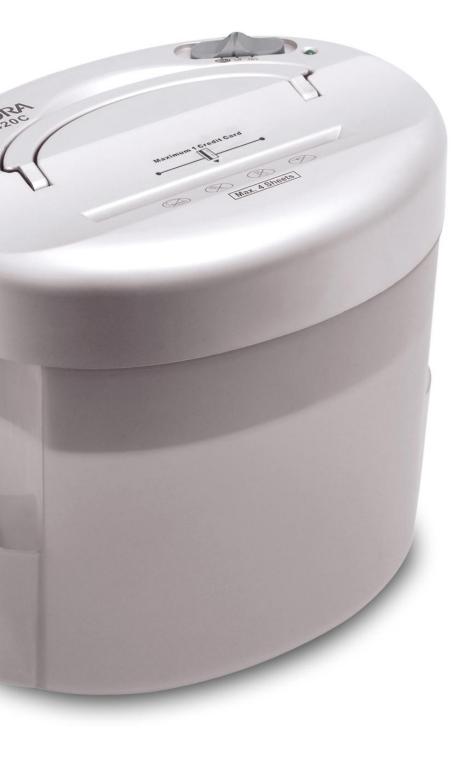

### **AS420C Paper Shredder**

The first thing to notice about the AS420C is its size, it is much smaller than most shredders and is designed for use on a desk. The small size allows for great space saving, portability and easy storage. The shredder has a 4 sheet capacity and cross cuts documents into small 5 x 47mm particles, it can also shred a single credit card at a time, and if small paper clips or staples find there way into the shredder it will shred these to. The 5 litre bin will contain around 40 sheets before it needs emptying and is transparent so you can view its contents. The shredder itself has a handle for easy removal, auto mode for shredding, a reverse option for clearing any jams, safety cut outs prevent accidental operation, and a thermal cut out protect the shredder from over heating.

- o 4 Sheet cross cut shredder
- Space saving design
- Shred size 5 x 47mm
- Security Level P3
- o 5 Litre transparent waste bin
- Shreds credit cards
- Overheat and safety protection

Cross cuts credit cards

Security Level P3

Space saving tabletop design