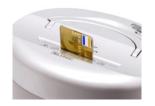

### **Special Features**

The AS420C will securely destroy one credit card at a time by cross cutting it into small pieces

An easy to empty waste bin with a light lift off top and a convenient lift up carry handle

- o 4 Sheet cross cut shredder
- Space saving design
- Shred size 5 x 47mm
- Security Level P3
- o 5 Litre transparent waste bin
- Shreds credit cards
- Overheat and safety protection

Cross cuts credit cards