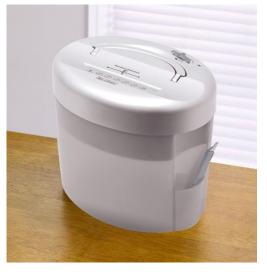

### **AS420C Paper Shredder**

The first thing to notice about the AS420C is its size, it is much smaller than most shredders and is designed for use on a desk. The small size allows for great space saving, portability and easy storage. The shredder has a 4 sheet capacity and cross cuts documents into small 5 x 47mm particles, it can also shred a single credit card at a time, and if small paper clips or staples find there way into the shredder it will shred these to. The 5 litre bin will contain around 40 sheets before it needs emptying and is transparent so you can view its contents. The shredder itself has a handle for easy removal, auto mode for shredding, a reverse option for clearing any jams, safety cut outs prevent accidental operation, and a thermal cut out protect the shredder from over heating.

Security Level P3

Space saving tabletop design