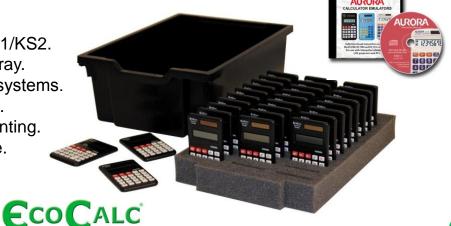

### Contains:

• 30 x EC240 calculators ideal for KS1/KS2.

• A black recycled Gratnells storage tray.

Compatible with Gratnells' storage systems.

• A clear plastic lid for secure storage.

A foam stacking insert for stock counting.

EMU-1 calculator emulator software.

• Dimensions: 340x445x170mm

· Weight: 3.8kg

Barcode: 6925781415024