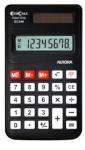

### **EC240**

- Large 8 digit LCD display
- Durable hard keys
- Easy to use spacious key pad
- o Made from Recycled Plastic
- o 4 Constants

The EC240 is part of Aurora's EcoCalc range. Made from recycled plastic, with recycled packaging, its is manufactured using ISO14001 compliant procedures and is totally solar powered and requires no battery. An excellent calculator with an environmentally friendly message.