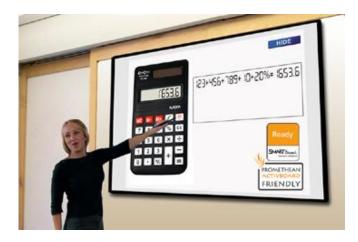

#### **EMU-1 Emulator Software**

This CD-ROM software will run on a PC and when combined with an interactive whiteboard and projector will beam a large working replica of the calculator onto the whiteboard.

This giant working calculator is viewable to the whole class and it is also identical to the calculators being used by the students. The whiteboard calculator makes it much easier to demonstrate a calculation and also makes it much easier for the students to follow the keystrokes and calculation chain. The emulator is simple to operate and easy to use and has been designed to integrate into an existing lesson plan with minimal fuss providing a simple to use, practical and fun solution.